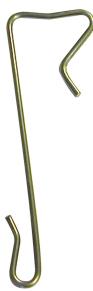

# Stainless steel CA (tile hook) 17% 11x2.4 A16 500

Slate hooks are used to attach slates to the roof. They make installation faster.

#### FEATURES

Tested with CETIM and LNE Good mechanical resistance to corrosion Not recommended for seaside and industrial environments Minimum stainless steel required by DTU 40.11 and DTU 40.13 Staple on polystyrene wedge

#### **Technical description**

Stainless steel iron wire 17% chromium 16 mm staple 15 to 18 mm batten 3 to 4,5 mm slate

Actions : To secure

Trades : Slate